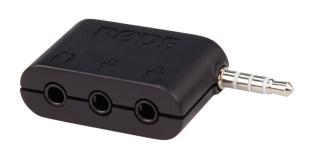

#### Dual TRRS input and headphone output for smartphones

#### Features

The SC6 is an input/output breakout box for smartphones and tablets. With two TRRS inputs and one stereo headphone output, the unit connects to  $% \left\{ 1,2,\ldots ,n\right\}$ any TRRS device and allows the use of one or two smartLav microphones as well as headphones for monitoring and playback.