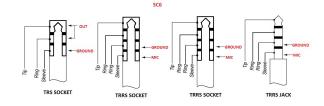

#### Dual TRRS input and headphone output for smartphones

#### AUSTRALIA

107 Carnarvon st, Silverwater NSW 2128 Australia Ph: +61 2 9648 5855 Fx: +61 2 9648 2455

**U S A**PO Box 91028, Long Beach CA 90809-1028
Ph: +1 562 364 7400 Fax: +1 888 412 4664





## Specifications

| Weight 50g |
|------------|
|------------|

50mmH x 50mmW x 50mmD Dimensions

#### Features

The SC6 is an input/output breakout box for smartphones and tablets. With two TRRS inputs and one stereo headphone output, the unit connects to  $% \left\{ 1,2,\ldots ,n\right\}$ any TRRS device and allows the use of one or two smartLav microphones as well as headphones for monitoring and playback.

(Note that the two microphone inputs will be recorded to the same channel)

## Demo Wiring



# Compatible Microphones

- smartLav
- RODE Rec