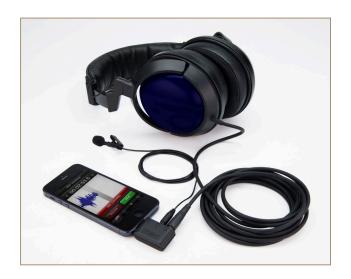

#### Dual TRRS input and headphone output for smartphones

#### AUSTRALIA

107 Carnarvon st, Silverwater NSW 2128 Australia Ph: +61 2 9648 5855 Fx: +61 2 9648 2455

**U S A**PO Box 91028, Long Beach CA 90809-1028
Ph: +1 562 364 7400 Fax: +1 888 412 4664





## Specifications

| Weight 50g |
|------------|
|------------|

50mmH x 50mmW x 50mmD Dimensions

#### Features

The SC6 is an input/output breakout box for smartphones and tablets. With two TRRS inputs and one stereo headphone output, the unit connects to  $% \left\{ 1,2,\ldots ,n\right\}$ any TRRS device and allows the use of one or two smartLav microphones as well as headphones for monitoring and playback.

(Note that the two microphone inputs will be recorded to the same channel)

## Demo Wiring



# Compatible Microphones

- smartLav
- RODE Rec