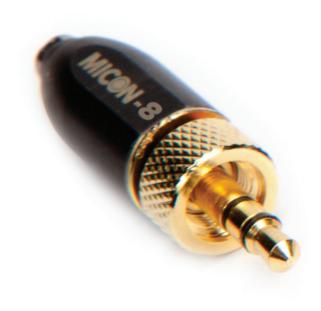

### Features

The RØDE MiCon $^{\text{TM}}$  connector system provides seamless integration between the RØDE HS1 headset, PinMic $^{\text{TM}}$  and Lavalier microphones and a wide range of wireless systems.

The MICON-8 is designed to connect to Sony UWP receivers.

Sony and the Sony products listed are registered names and trademarks owned by Sony Corp.